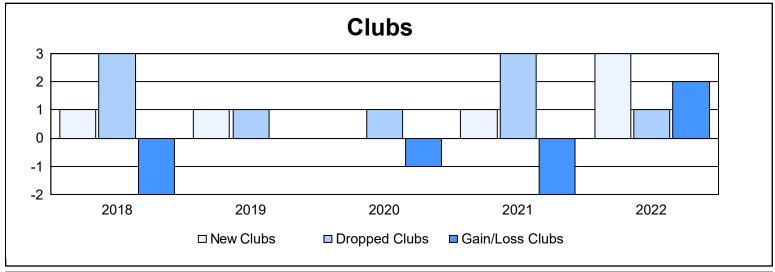

District D 5 As of June 2022 Cumulative

| Year      | New<br>Clubs | Dropped<br>Clubs | Gain/<br>Loss<br>Clubs | New<br>Members | Charter<br>Members | Reinstate<br>Members | Transfer<br>Members | Total<br>Member<br>Added | Total<br>Members<br>Dropped | Gain/<br>Loss<br>Members |
|-----------|--------------|------------------|------------------------|----------------|--------------------|----------------------|---------------------|--------------------------|-----------------------------|--------------------------|
| 2017-2018 | 1            | 3                | -2                     | 55             | 23                 | 5                    | 3                   | 86                       | 141                         | -55                      |
| 2018-2019 | 1            | 1                | 0                      | 38             | 41                 | 14                   | 0                   | 93                       | 140                         | -47                      |
| 2019-2020 | 0            | 1                | -1                     | 53             | 46                 | 16                   | 0                   | 115                      | 171                         | -56                      |
| 2020-2021 | 1            | 3                | -2                     | 106            | 24                 | 3                    | 5                   | 138                      | 121                         | 17                       |
| 2021-2022 | 3            | 1                | 2                      | 68             | 96                 | 7                    | 3                   | 174                      | 181                         | -7                       |
| Average   | 1            | 2                | -1                     | 64             | 46                 | 9                    | 2                   | 121                      | 151                         | -30                      |